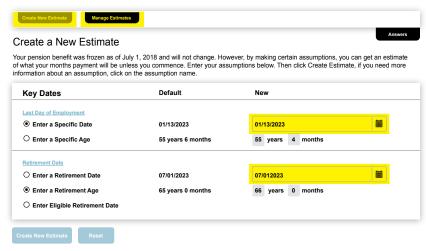

Select **Create a New Estimate** and enter your expected last day of employment and date of retirement to get a personalized estimate.

Create and store up to 30 different estimates and do side-by-side comparisons of your estimates. Click on **Manage Estimates** in the upper left, then click on **View Estimates**.