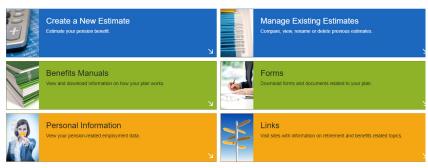

First time on the site? Select

New User? to enter your personal information and choose your

User ID and Password.

Need help?
Call 1-844-870-0335,
9:00 a.m. to 5:00 p.m. CT,
Monday through Friday

2 Already registered? Choose from these options:

Select **Create a New Estimate** and enter your expected last day of employment and date of retirement to get a personalized estimate.

Create and store up to 30 different estimates and do side-by-side comparisons of your estimates. Click on **Manage Estimates** in the upper left, then click on **View Estimates**.