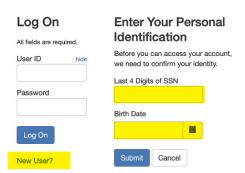

First time on the site? Select

New User? to enter your personal information and choose your

User ID and Password.

Need help?
Call 1-844-870-0335,
9:00 a.m. to 5:00 p.m. CT,
Monday through Friday

2 Already registered? Choose from these options: